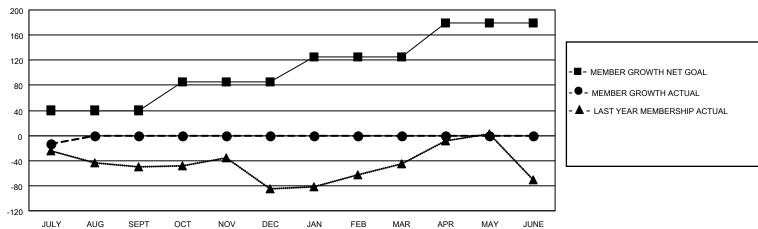

## Multiple District N

DROPPED CLUBS

0

0

0

Results as of: 7/31/2023 LOCATION: CANADA

| Members               |                           |                         |                                                    |  |  |  |  |
|-----------------------|---------------------------|-------------------------|----------------------------------------------------|--|--|--|--|
| RESULTS FOR 2023-2024 |                           |                         |                                                    |  |  |  |  |
| QUARTER               | MEMBER GROWTH NET<br>GOAL | MEMBER GROWTH<br>ACTUAL | DROPPED<br>MEMBERS ACTUAL<br>(including transfers) |  |  |  |  |
| JULY/AUG/SE           | PT 40                     | 26                      | 36                                                 |  |  |  |  |
| OCT/NOV/DE            | C 45                      | 0                       | 0                                                  |  |  |  |  |
| JAN/FEB/MAF           | R 40                      | 0                       | 0                                                  |  |  |  |  |
| APR/MAY/JUN           | JF 55                     | 0                       | 0                                                  |  |  |  |  |

-■- CURRENT YEAR GOALS FOR NEW CLUBS

- ● - CURRENT YEAR ACTUAL NEW CLUBS

- ▲ - LAST YEAR ACTUAL NEW CLUBS